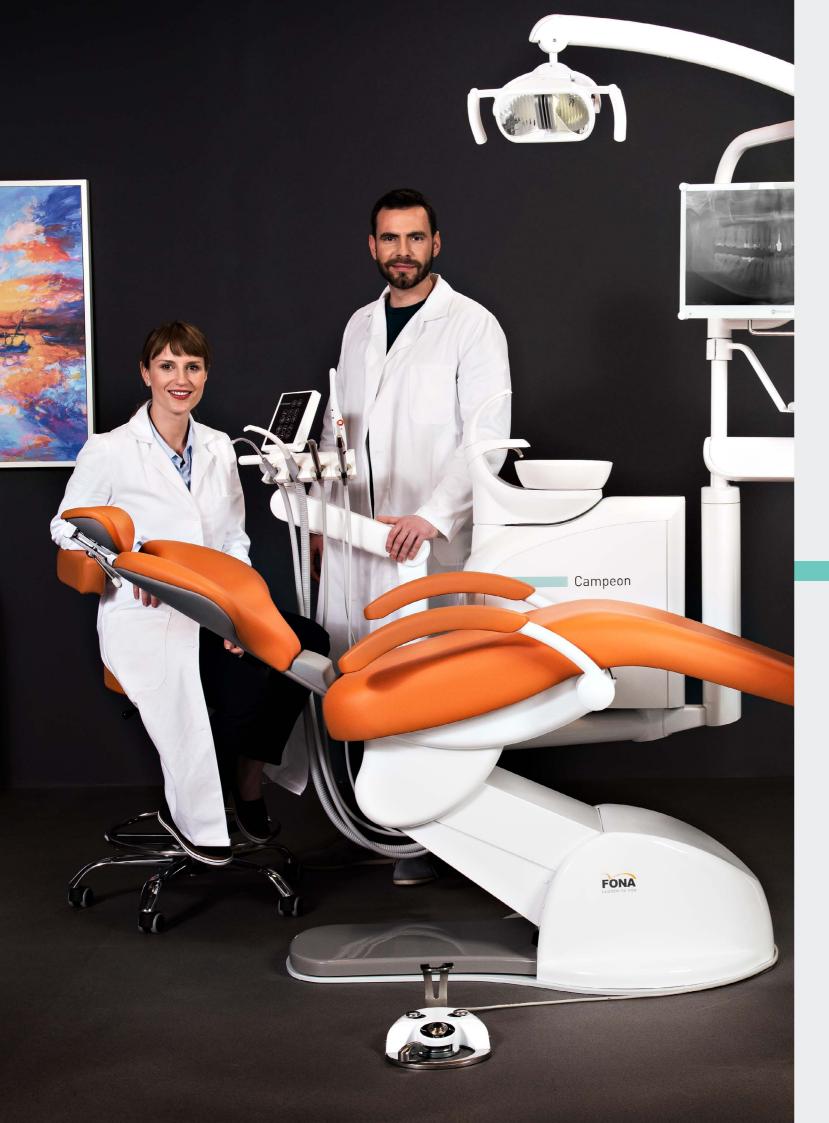

### TAILOR-MADE TO FIT YOUR NEEDS

Campeon is an elegant and highly advanced treatment center, created to meet the expectations of even the most demanding dental professionals. With emphasis on high-end finishing and latest technology, it is truly a champion in its field.

Designed with dentist comfort in mind, Campeon is equipped with pantographic arms, swingable water unit and upholstered backrest among other work-enhancing features. It is also available in a version for left-handed users.