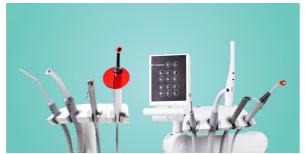

### MONITOR

Optional 17" or 22" Neovo dental monitor for a diagnosis easily shareable with the patient.