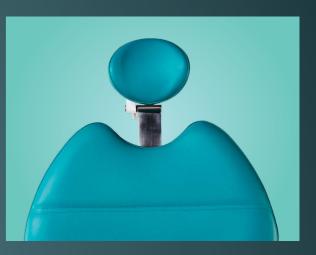

Swingable armrests offer grip support when needed and allow easy reach of the treatment area.

Available with a 3D headrest for optimal patient comfort and convenient access during demanding treatments.