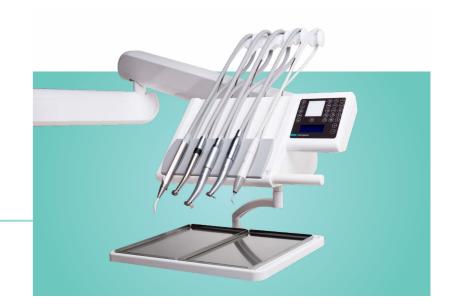

The pantographic assistant arm can be equipped with 3 to 5 instruments, advanced control panel and can be easily adjusted to desired treatment position.

Two foot control models are available with different functionalities to reflect your individual needs and preferred work position.

### **ASSISTANT ELEMENTS**

Advance or Pro assistant element can be equipped with 3 to 5 instruments.

### TRAY

Tray on top or below the dentist element depending on version selected.