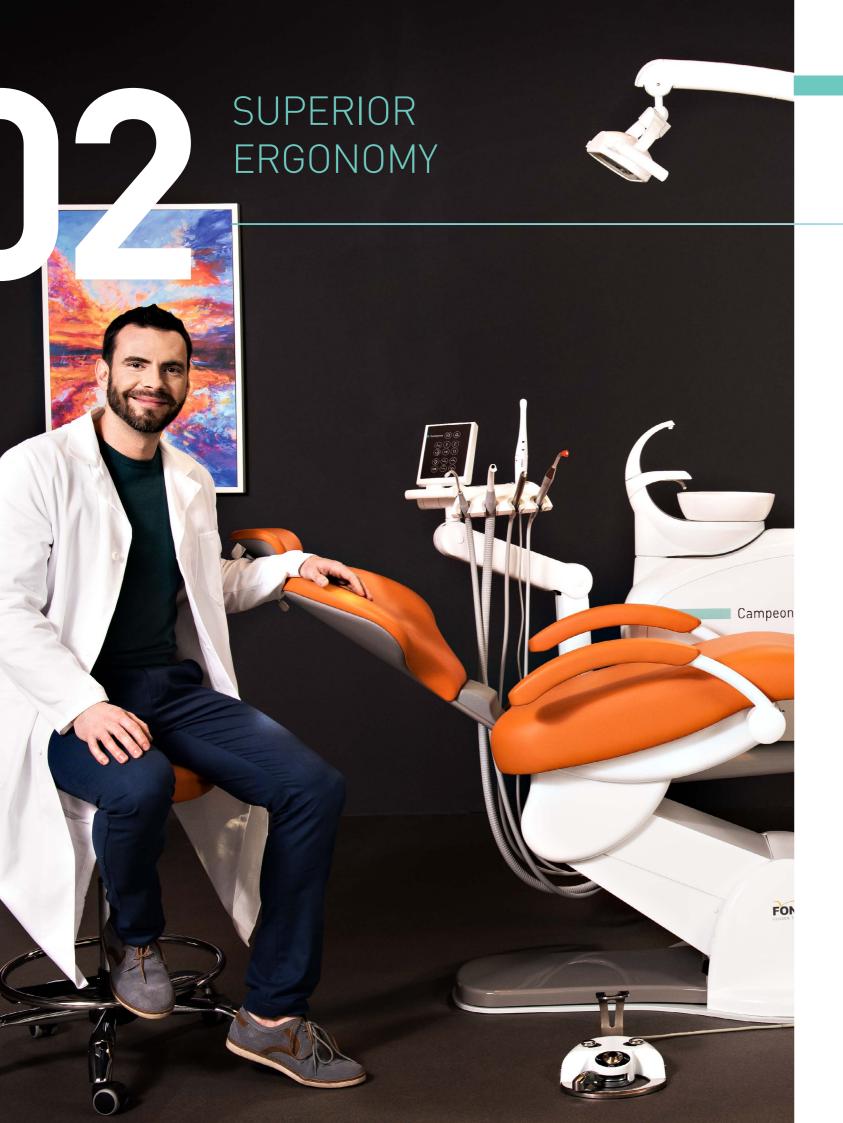

Designed with dentist comfort in mind, Campeon is equipped with pantographic arms, swingable water unit and upholstered backrest among other work-enhancing features. It is also available in a version for left-handed users.

The pantographic assistant arm can be equipped with 3 to 5 instruments, advanced control panel and can be easily adjusted to desired treatment position.

Two foot control models are available with different functionalities to reflect your individual needs and preferred work position.