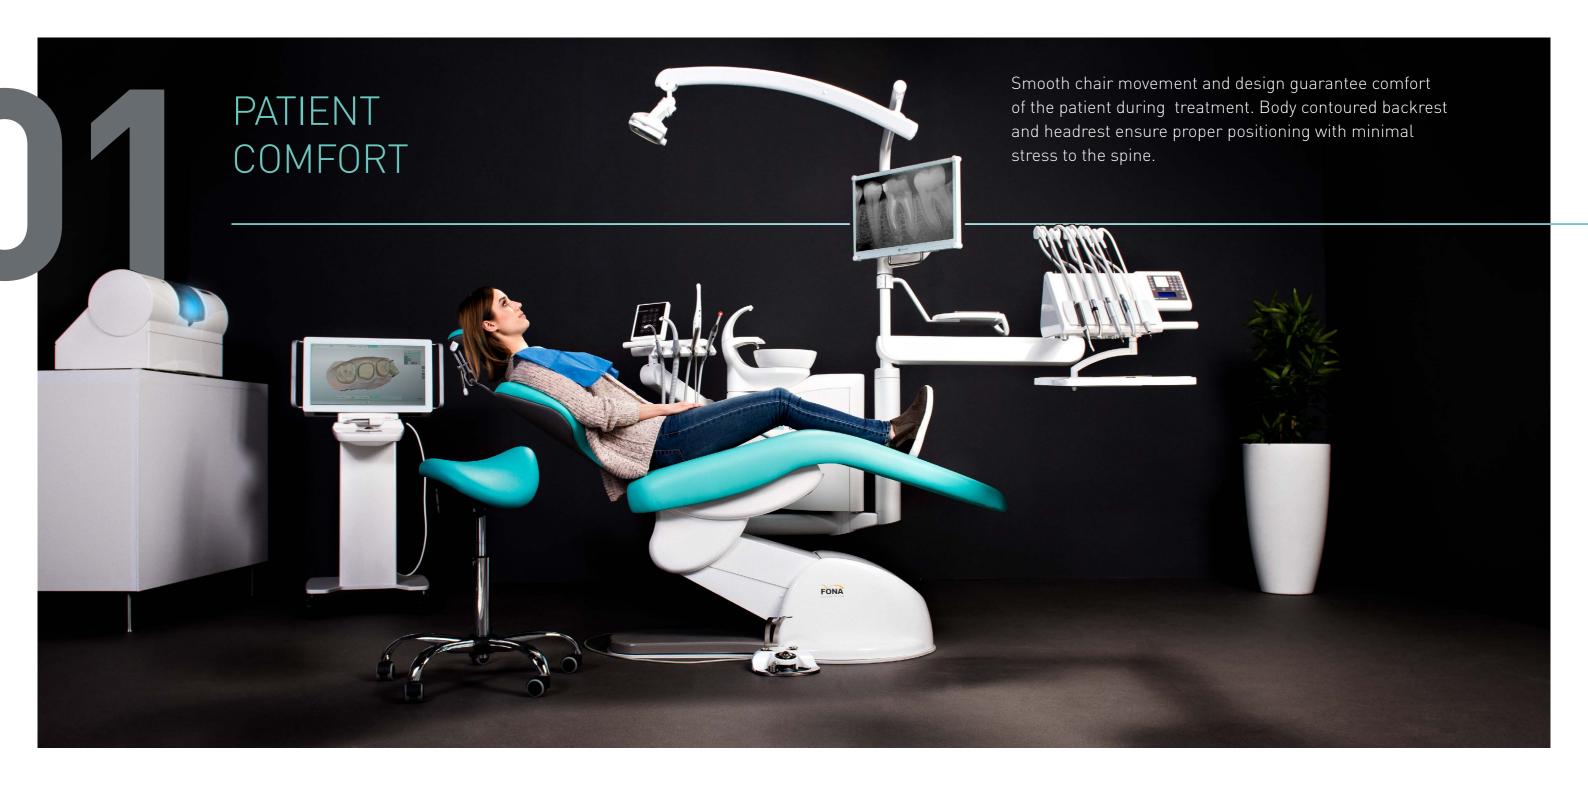

Designed with dentist comfort in mind, Campeon is equipped with pantographic arms, swingable water unit and upholstered backrest among other work-enhancing features. It is also available in a version for left-handed users.

The pantographic assistant arm can be equipped with 3 to 5 instruments, advanced control panel and can be easily adjusted to desired treatment position.

Two foot control models are available with different functionalities to reflect your individual needs and preferred work position.