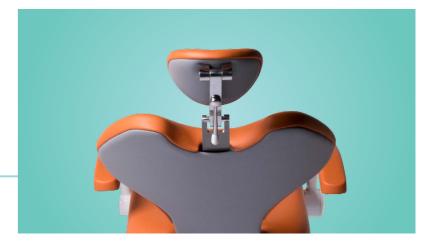

Swingable armrests offer grip support when needed and allow easy reach of the treatment area.

Available with a 3D headrest for optimal patient comfort and convenient access during demanding treatments.