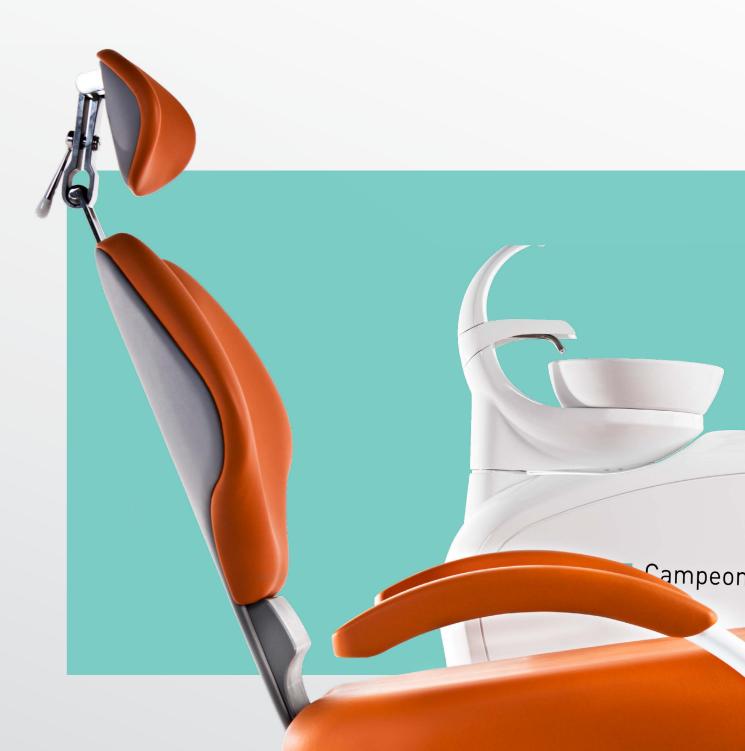

Swingable armrests offer grip support when needed and allow easy reach of the treatment area.

Available with a 3D headrest for optimal patient comfort and convenient access during demanding treatments.

# EXCEPTIONAL DESIGN

Campeon is made from quality materials, using latest production methods, resulting in a beautiful design with high-end finish and emphasis on every detail.

Choose from 11 colors and seamless or soft upholstery to perfectly fit the look of your dental office.