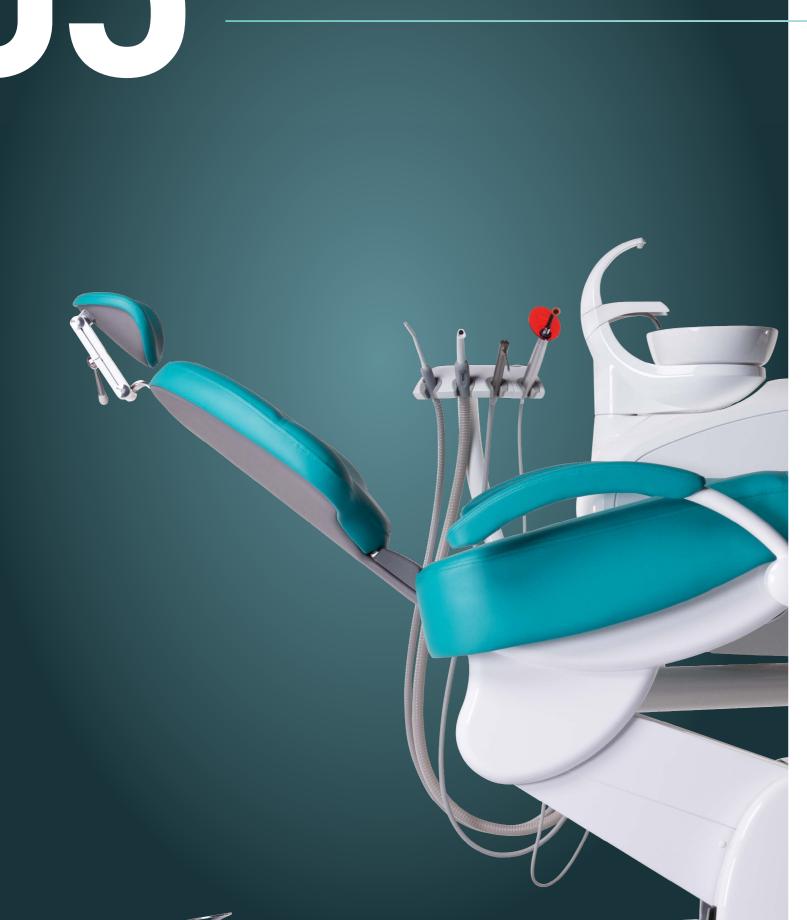

### LIGHT

Sensor-operated LED Light with intensity up to 30,000 Lux, 3 axes of movement and removable silicone handles.