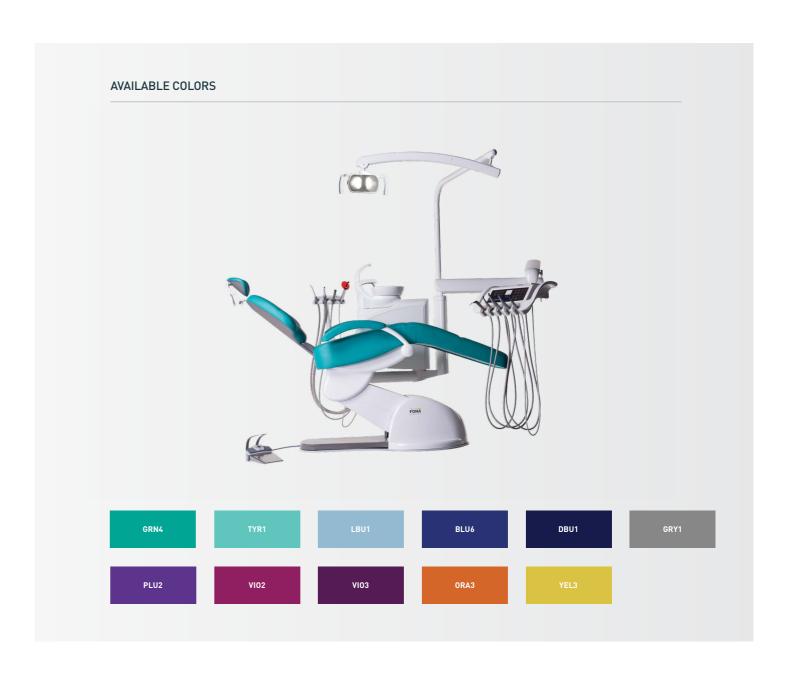

# EXCEPTIONAL DESIGN

Campeon is made from quality materials, using latest production methods, resulting in a beautiful design with high-end finish and emphasis on every detail.

Choose from 11 colors and seamless or soft upholstery to perfectly fit the look of your dental office.