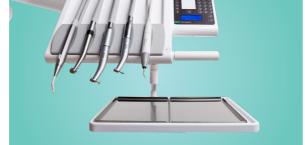

### TRAY

Tray on top or below the dentist element depending on version selected.

### **BOWL ROTATION**

Ceramic cuspidor bowl swivelling towards the patient for comfortable access.