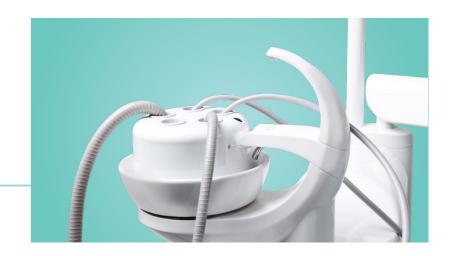

### **ASSISTANT ELEMENTS**

Advance or Pro assistant element can be equipped with 3 to 5 instruments.

The dentist element can be equipped with up to 5 instruments, including endo motor, curing light, scaler and high speed handpieces with light.

Safety instruments interlock function, regular turbine maintenance reminder and programmable individual instrument cooling saves time and effort.