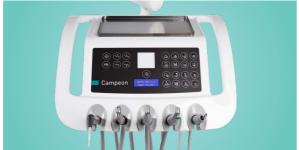

## FEATURE VARIETY

Campeon is available in whip arm and hanging hose dentist element versions. The smart control panel allows to store up to 8 settings for each rotary instrument or scaler among a wide range of functions.

### **SMART DISPLAY**

Embedded display allows full controll over the setting of the instrument used.