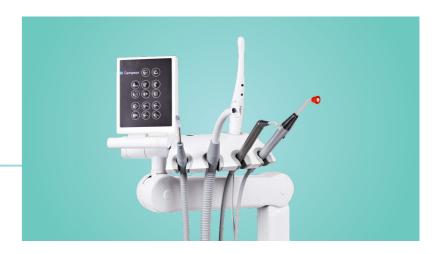

## FEATURE VARIETY

Campeon is available in whip arm and hanging hose dentist element versions. The smart control panel allows to store up to 8 settings for each rotary instrument or scaler among a wide range of functions.

### **ASSISTANT ELEMENTS**

Advance or Pro assistant element can be equipped with 3 to 5 instruments.

### **SMART DISPLAY**

Embedded display allows full controll over the setting of the instrument used.