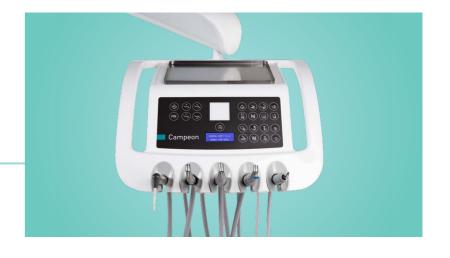

## FEATURE VARIETY

Campeon is available in whip arm and hanging hose dentist element versions. The smart control panel allows to store up to 8 settings for each rotary instrument or scaler among a wide range of functions.

### **SMART DISPLAY**

Embedded display allows full controll over the setting of the instrument used.