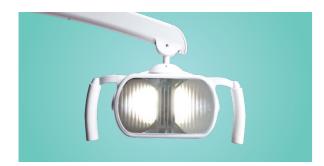

The pantographic assistant arm can be equipped with 3 to 5 instruments, advanced control panel and can be easily adjusted to desired treatment position.

Two foot control models are available with different functionalities to reflect your individual needs and preferred work position.

## FEATURE VARIETY

Campeon is available in whip arm and hanging hose dentist element versions. The smart control panel allows to store up to 8 settings for each rotary instrument or scaler among a wide range of functions.

The dentist element can be equipped with up to 5 instruments, including endo motor, curing light, scaler and high speed handpieces with light.

Safety instruments interlock function, regular turbine maintenance reminder and programmable individual instrument cooling saves time and effort.

### **ASSISTANT ELEMENTS**

Advance or Pro assistant element can be equipped with 3 to 5 instruments.

### **SMART DISPLAY**

Embedded display allows full controll over the setting of the instrument used.