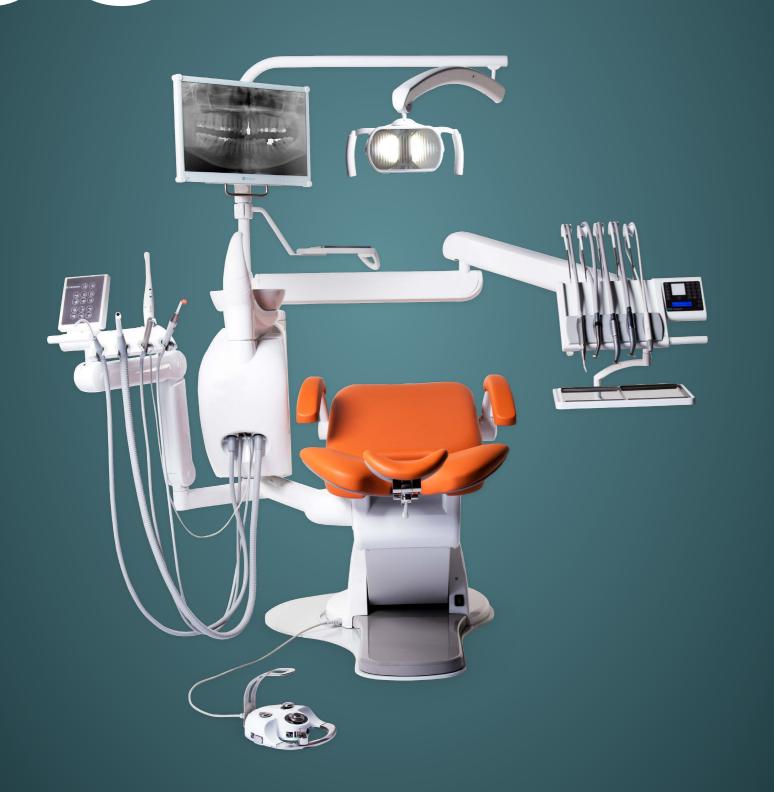

### TAILOR-MADE TO FIT YOUR NEEDS

Campeon is an elegant and highly advanced treatment center, created to meet the expectations of even the most demanding dental professionals. With emphasis on high-end finishing and latest technology, it is truly a champion in its field.

Designed with dentist comfort in mind, Campeon is equipped with pantographic arms, swingable water unit and upholstered backrest among other work-enhancing features. It is also available in a version for left-handed users.

## FEATURE VARIETY

Campeon is available in whip arm and hanging hose dentist element versions. The smart control panel allows to store up to 8 settings for each rotary instrument or scaler among a wide range of functions.

The dentist element can be equipped with up to 5 instruments, including endo motor, curing light, scaler and high speed handpieces with light.

Safety instruments interlock function, regular turbine maintenance reminder and programmable individual instrument cooling saves time and effort.